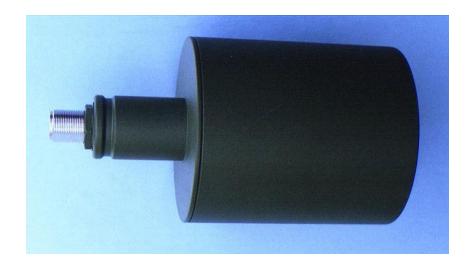

## DESCRIPTION

This aerial is designed for data link purpose using circular polarization with omni-directional azimuth pattern in the S frequency band.

The marine aluminium antenna base allows to fix the aerial on a mast. The antenna is array type. It is mainly composed of glass/epoxy fibers.

The aerial is designed for harsh environments:  $-40^{\circ}$ C to  $+85^{\circ}$ C operating temperature, seawater resistant.

## TECHNICAL CHARACTERISTICS

Frequency band : 2.2 - 2.5 GHz

VSWR : 1.5
Polarization : circular
Elevation pattern (@ 3dB) : 80° typ.

Azimuth pattern (@ 3 dB) : Omni-directional
Antenna gain : 1.5 dBi typ.
Power : 20 Watts
Impedance : 50 Ohms
RF output connector : N female
Protection : IP 53 radome

Dimensions : length (including connector): 193 mm, diameter: 87 mm

Weight : 650 g typ.